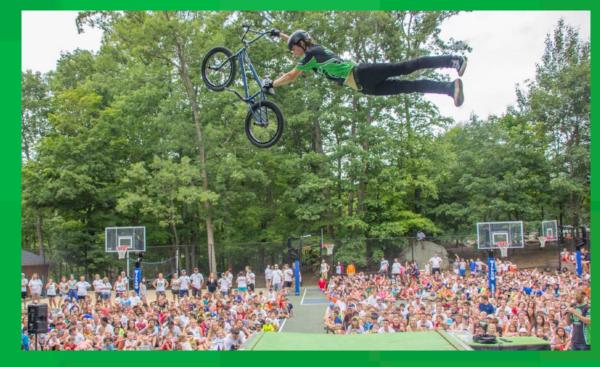

### MTBSHOW

Dialed Action's Mountain Bike Stunt Show programs feature top cycling talent displaying incredible technical cycling skills on custom built performance obstacles.

This show's small performance footprint allows inclusion at events of all sizes. Our performance rigs contain everything needed for a great show.