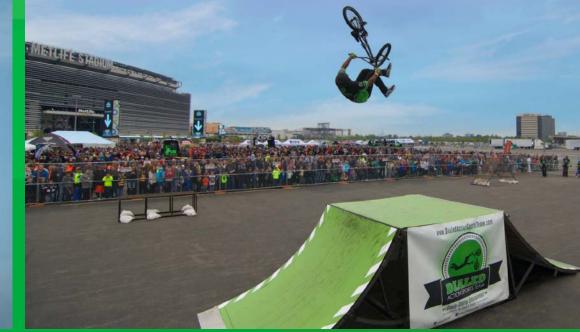

## BMXSHOW

Our BMX Stunt Shows will bring the excitement of the X-Games to your next event.

These incredible performances will amaze your audiences with tricks like supermans, 360s, and backflips.

Every performance rig comes fully equipped with everything needed for the show.

AUDIENCE AREA

120X20

AUDIENCE AREA

REQUIREDFOOTPRINT