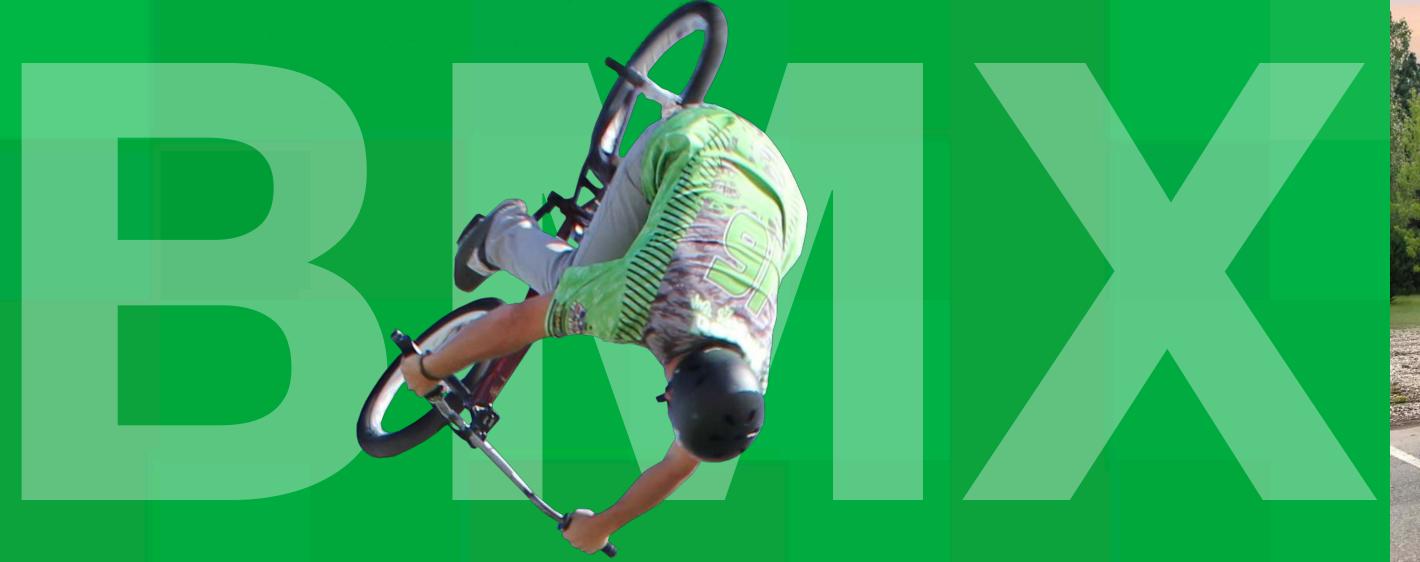

## BMXSHOW

Our BMX Stunt Shows will bring the excitement of the X-Games to your next event.

These incredible performances will amaze your audiences with tricks like supermans, 360s, and backflips.

Every performance rig comes fully equipped with everything needed for the show.