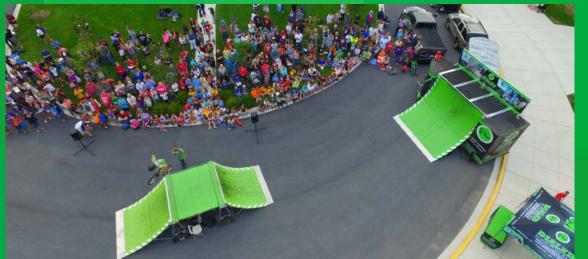

## BMXSHOW

Our BMX Stunt Shows will bring the excitement of the X-Games to your next event.

These incredible performances will amaze your audiences with tricks like supermans, 360s, and backflips.

Every performance rig comes fully equipped with everything needed for the show.

AUDIENCE AREA

120X20

AUDIENCE AREA

REQUIREDFOOTPRINT