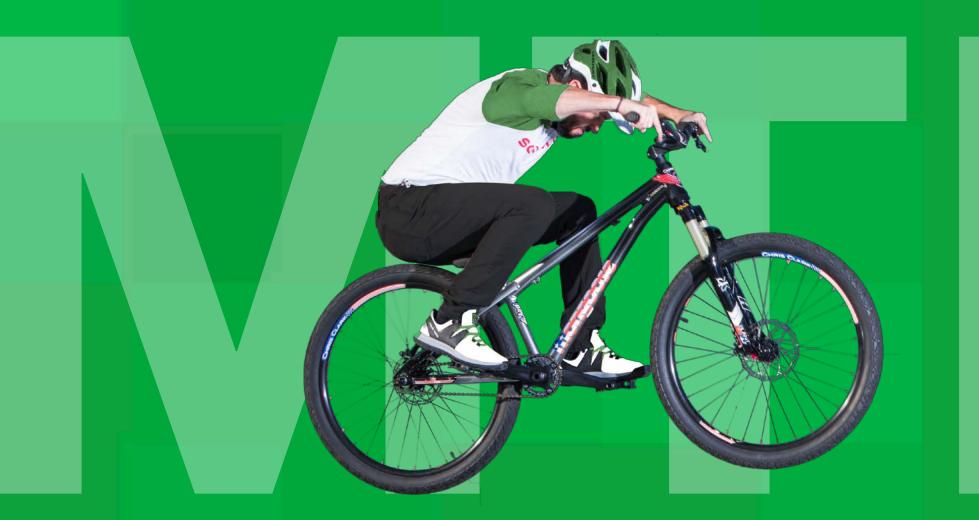

### MTBSHOW

Dialed Action's Mountain Bike Stunt Show programs feature top cycling talent displaying incredible technical cycling skills on custom built performance obstacles.

This show's small performance footprint allows inclusion at events of all sizes. Our performance rigs contain everything needed for a great show.