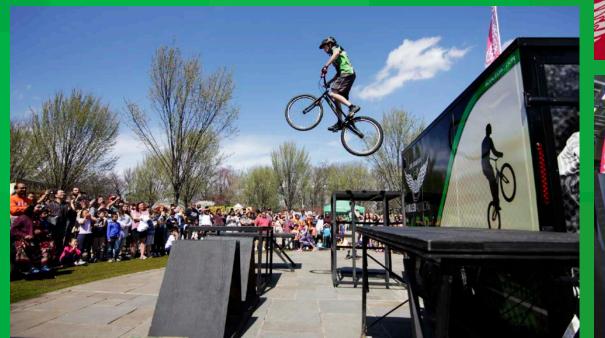

### MTBSHOW

Dialed Action's Mountain Bike Stunt Show programs feature top cycling talent displaying incredible technical cycling skills on custom built performance obstacles.

This show's small performance footprint allows inclusion at events of all sizes. Our performance rigs contain everything needed for a great show.