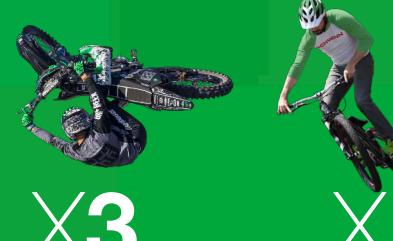

### **FMX**SHOW

DIALED ACTION is pleased to offer motorcycle FMX grounds and grandstand act options. Our three man FMX programs will excite audiences with high-flying motorcycle action. This show is an all-out adrenaline packed spectacle that your crowds will never forget.

AUDIENCE AREA 240X40 AUDIENCE AREA REQUIREDFOOTPRINT