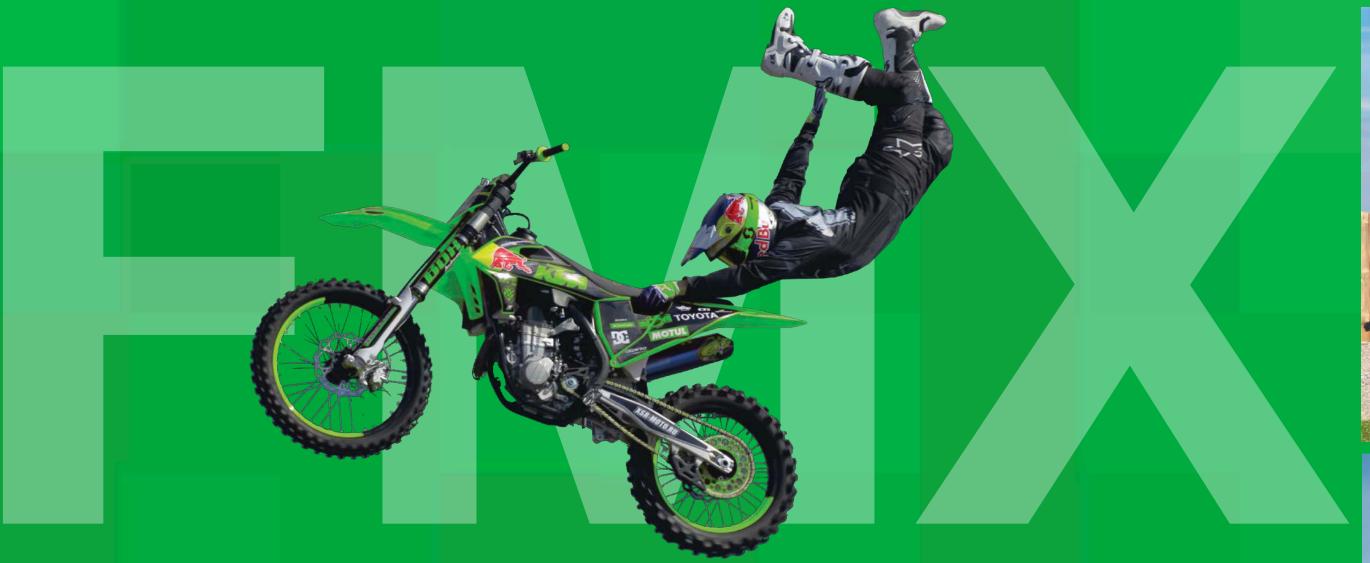

### **FMX**SHOW

DIALED ACTION is pleased to offer motorcycle FMX grounds and grandstand act options. Our three man FMX programs will excite audiences with high-flying motorcycle action. This show is an all-out adrenaline packed spectacle that your crowds will never forget.