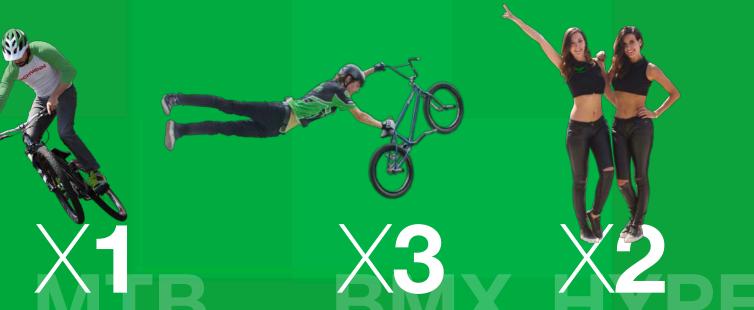

### **GRANDSTAND**SHOW

Dialed Action Sports can combine the excitement of our various grounds acts to create an incredible grandstand stunt spectacular!

Each show is custom choreographed to fit your event's budget and unique arena layout. Many shows even feature performers in the stands! Each show includes tons of free giveaways and concludes with the giveaway of a free bike!

| PACKAGE 1 2 FMX, 3 BMX, 1HYPE, 1MC                                                 | \$14,000<br>FIRST PERFORMANCE | \$2,000<br>EACH ADDITIONAL<br>PERFORMANCE |
|------------------------------------------------------------------------------------|-------------------------------|-------------------------------------------|
| PACKAGE 2 2 FMX, 1MTB, 3 BMX, 1HYPE, 1MC. ON SITE MANAGER                          | \$16,500<br>FIRST PERFORMANCE | \$3,000<br>EACH ADDITIONAL<br>PERFORMANCE |
| PACKAGE 3 2 FMX, 3 BMX, 1MC, 2HYPE, GIVEAWAY ITEMS. 2 ON SITE MANAGERS             | \$19,000<br>FIRST PERFORMANCE | \$4,000<br>EACH ADDITIONAL<br>PERFORMANCE |
| PACKAGE 4 3 FMX, 1MTB, 3 BMX, 1MC, 2HYPE, GIVEAWAYS, FREE BIKE. 2 ON SITE MANAGERS | \$22,000<br>FIRST PERFORMANCE | \$5,000<br>EACH ADDITIONAL<br>PERFORMANCE |