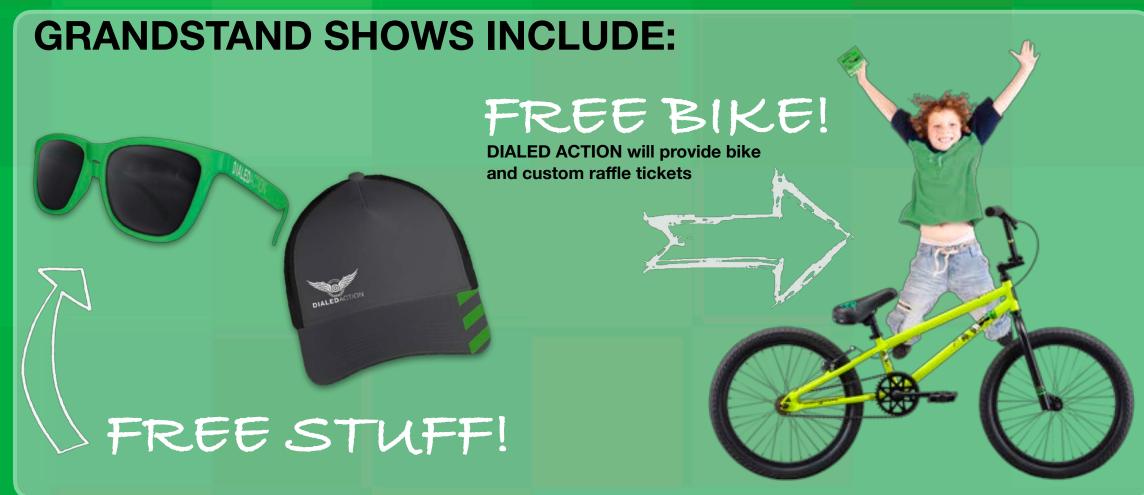

# GRANDSTAND

OUR MOST POPULAR PROGRAM INCLUDES:

### **GRANDSTAND**SHOW

Dialed Action Sports can combine the excitement of our various grounds acts to create an incredible grandstand stunt spectacular!

Each show is custom choreographed to fit your event's budget and unique arena layout. Many shows even feature performers in the stands! Each show includes tons of free giveaways and concludes with the giveaway of a free bike!