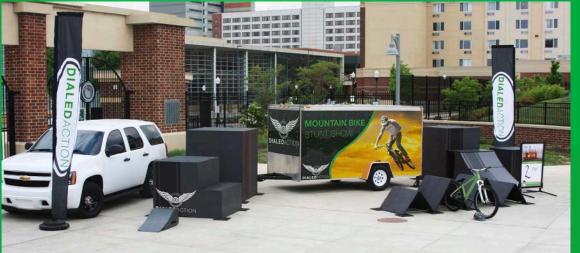

### MTBSHOW

Dialed Action's Mountain Bike Stunt Show programs feature top cycling talent displaying incredible technical cycling skills on custom built performance obstacles.

This show's small performance footprint allows inclusion at events of all sizes. Our performance rigs contain everything needed for a great show.