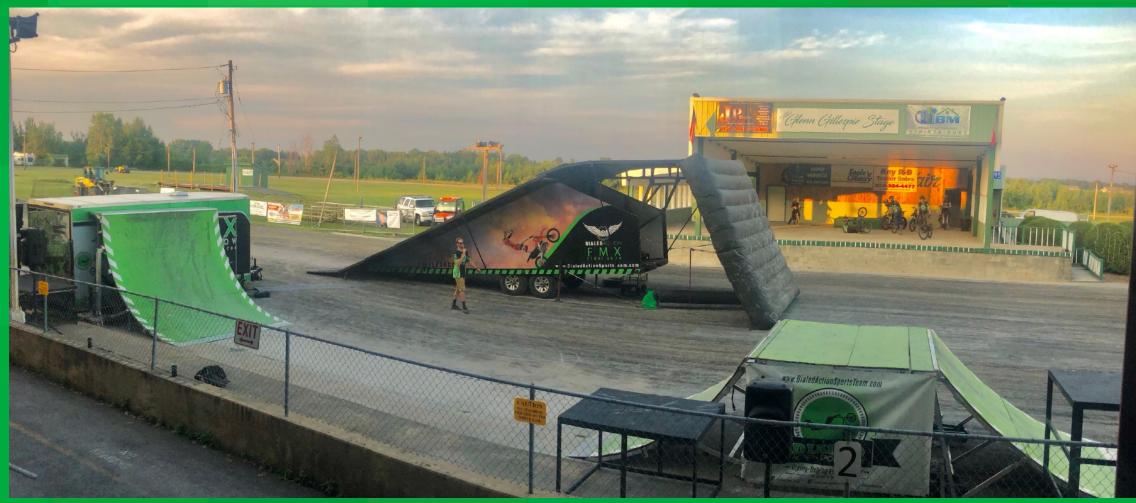

### **FMX**SHOW

DIALED ACTION is pleased to offer motorcycle FMX grounds and grandstand act options. Our three man FMX programs will excite audiences with high-flying motorcycle action. This show is an all-out adrenaline packed spectacle that your crowds will never forget.

### **GRANDSTAND**SHOW

Dialed Action Sports can combine the excitement of our various grounds acts to create an incredible grandstand stunt spectacular!

Each show is custom choreographed to fit your event's budget and unique arena layout. Many shows even feature performers in the stands! Each show includes tons of free giveaways and concludes with the giveaway of a free bike!