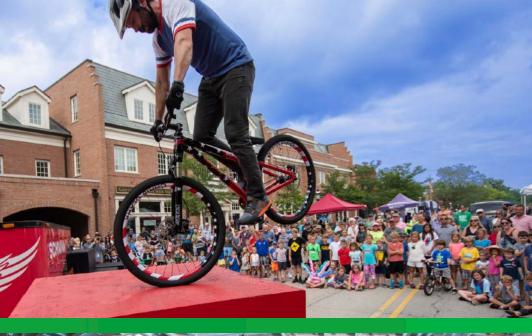

### MTBSHOW

Dialed Action's Mountain Bike Stunt Show programs feature top cycling talent displaying incredible technical cycling skills on custom built performance obstacles.

This show's small performance footprint allows inclusion at events of all sizes. Our performance rigs contain everything needed for a great show.