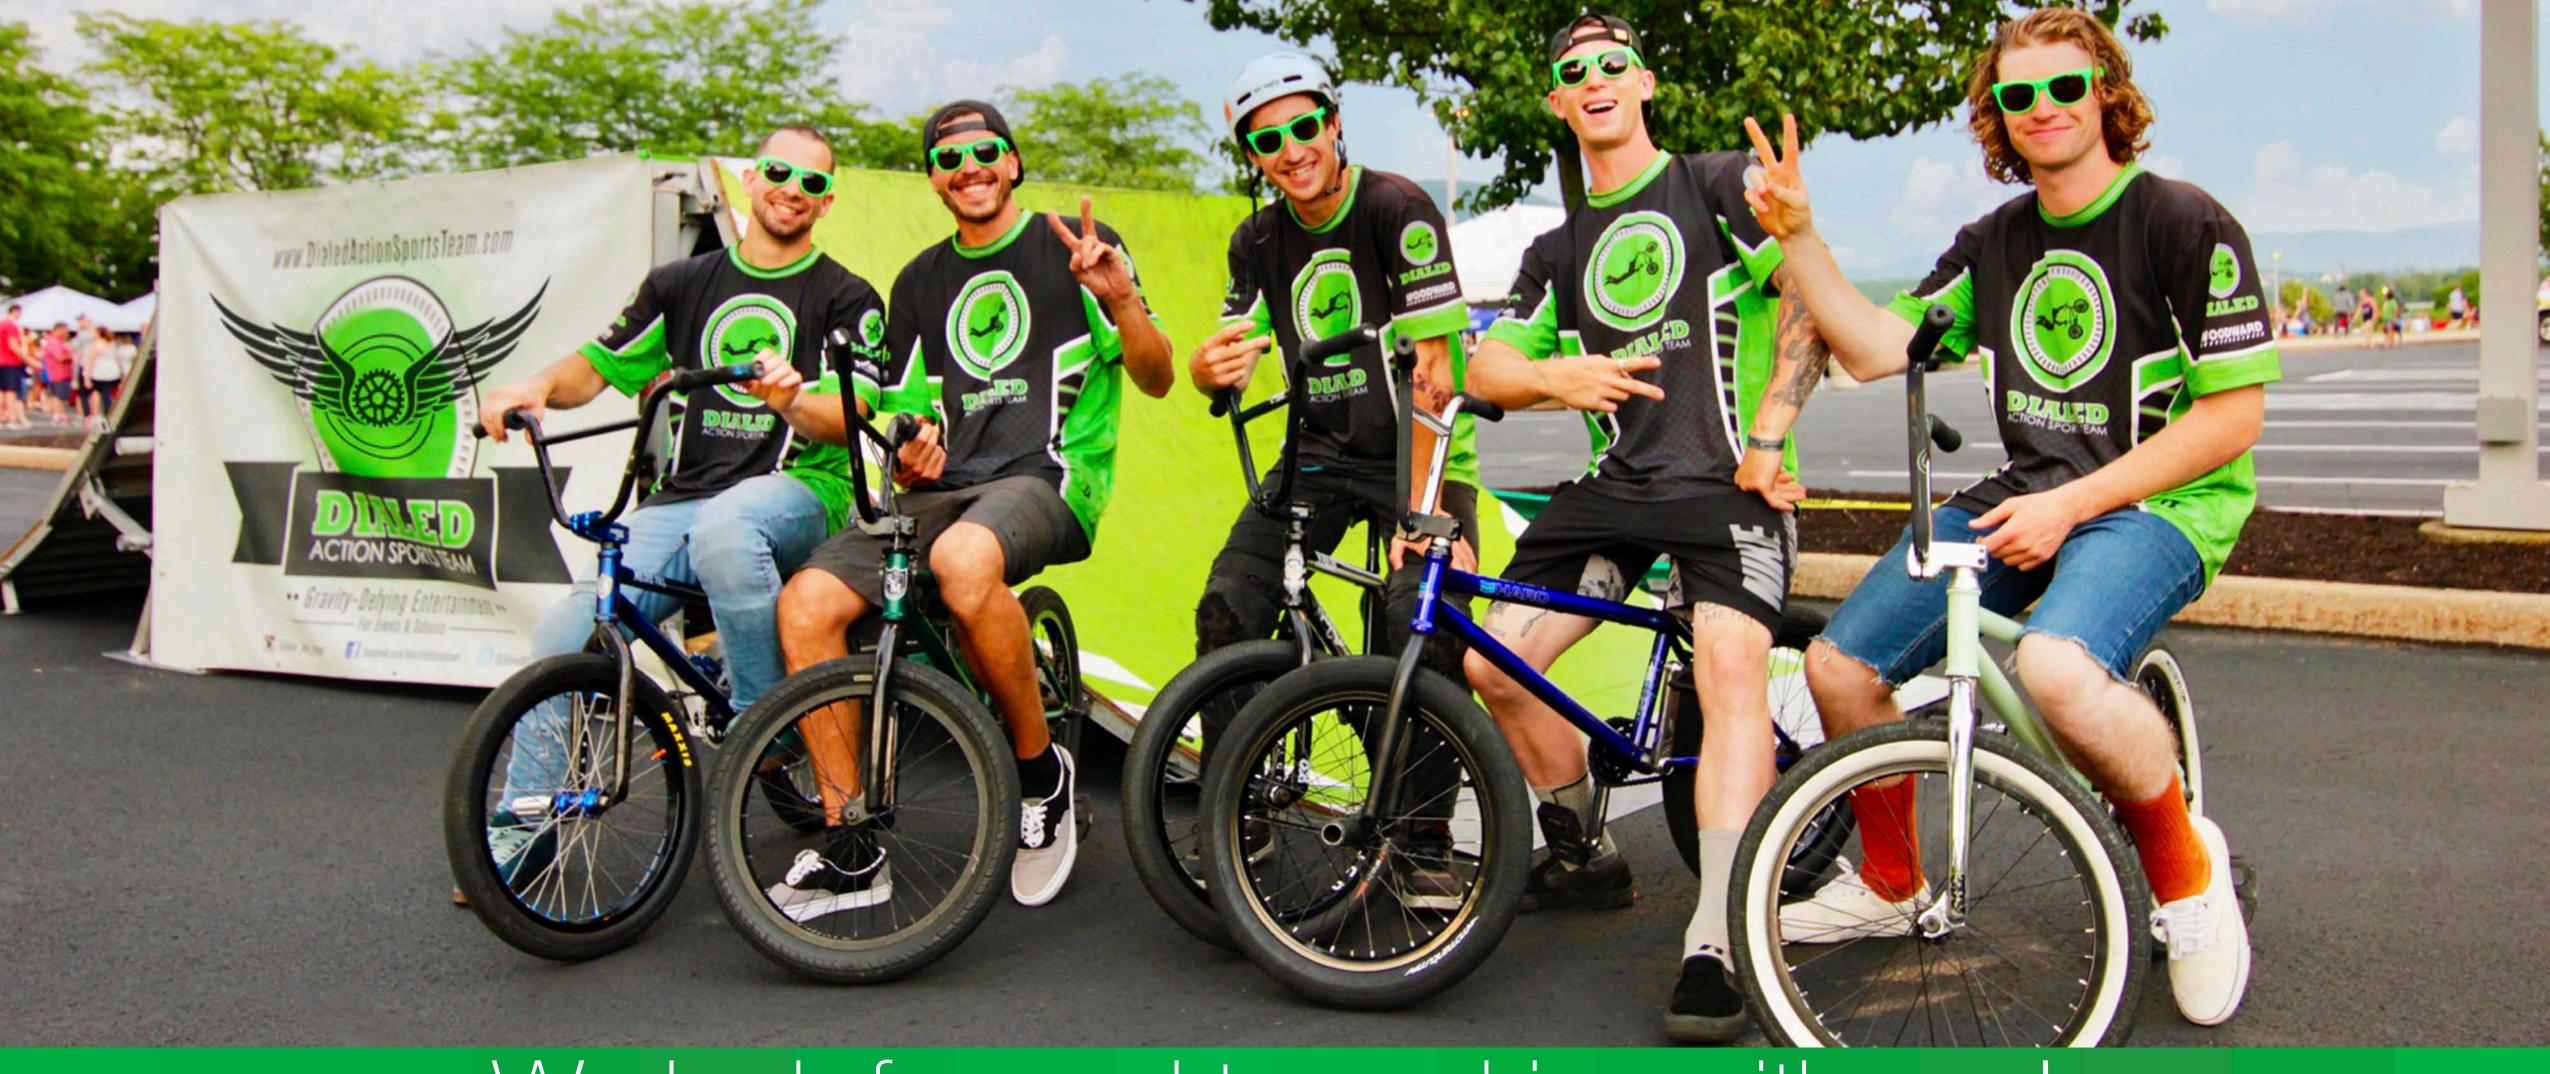

## BMXSHOW

Our BMX Stunt Shows will bring the excitement of the X-Games to your next event.

These incredible performances will amaze your audiences with tricks like supermans, 360s, and backflips.

Every performance rig comes fully equipped with everything needed for the show.

AUDIENCE AREA

120X20

AUDIENCE AREA

REQUIREDFOOTPRINT

## DAILYPRICING

Daily Rate
Includes 2 shows weekdays,

\$1650

\*Quote assumes local lodging provided or add \$100

**BMX**PROGRAM