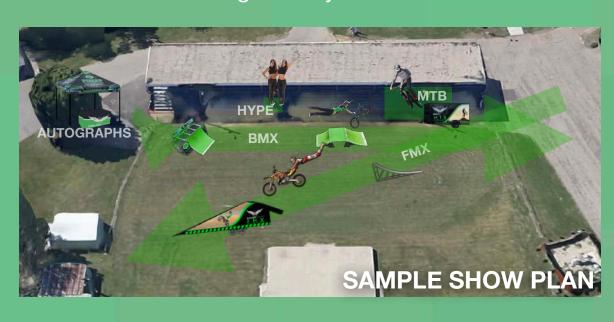

### **GRANDSTAND**SHOW

Dialed Action Sports can combine the excitement of our various grounds acts to create an incredible grandstand stunt spectacular!

Each show is custom choreographed to fit your event's budget and unique arena layout. Many shows even feature performers in the stands! Each show includes tons of free giveaways and concludes with the giveaway of a free bike!