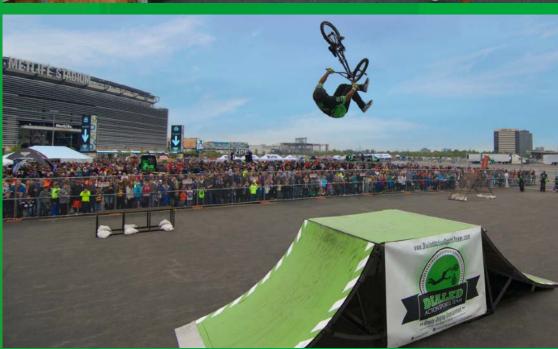

## BMXSHOW

Our BMX Stunt Shows will bring the excitement of the X-Games to your next event.

These incredible performances will amaze your audiences with tricks like supermans, 360s, and backflips.

Every performance rig comes fully equipped with everything needed for the show.