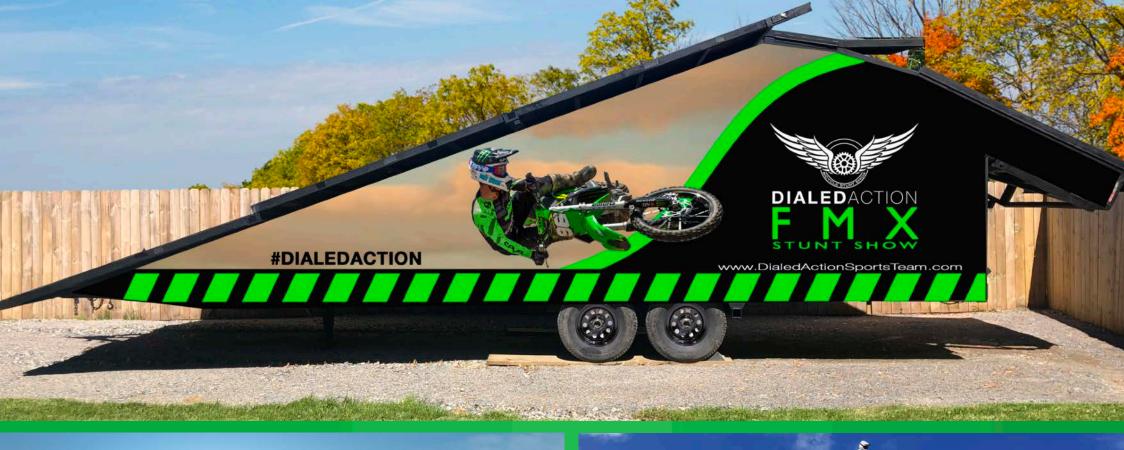

### **FMX**SHOW

DIALED ACTION is pleased to offer motorcycle FMX grounds and grandstand act options. Our three man FMX programs will excite audiences with high-flying motorcycle action. This show is an all-out adrenaline packed spectacle that your crowds will never forget.

AUDIENCE AREA 240X40 AUDIENCE AREA REQUIREDFOOTPRINT

# Daily Rate

Includes 2 shows per day weekdays, 3 shows per day weekends

\$4600

\*Quote assumes local lodging provided or add \$100/day \*\*Above pricing for ground act 3 day bookings, or longer