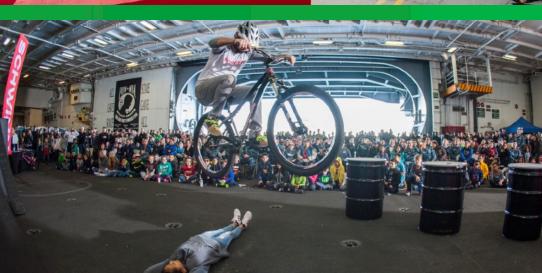

### MTBSHOW

Dialed Action's Mountain Bike Stunt Show programs feature top cycling talent displaying incredible technical cycling skills on custom built performance obstacles.

This show's small performance footprint allows inclusion at events of all sizes. Our performance rigs contain everything needed for a great show.