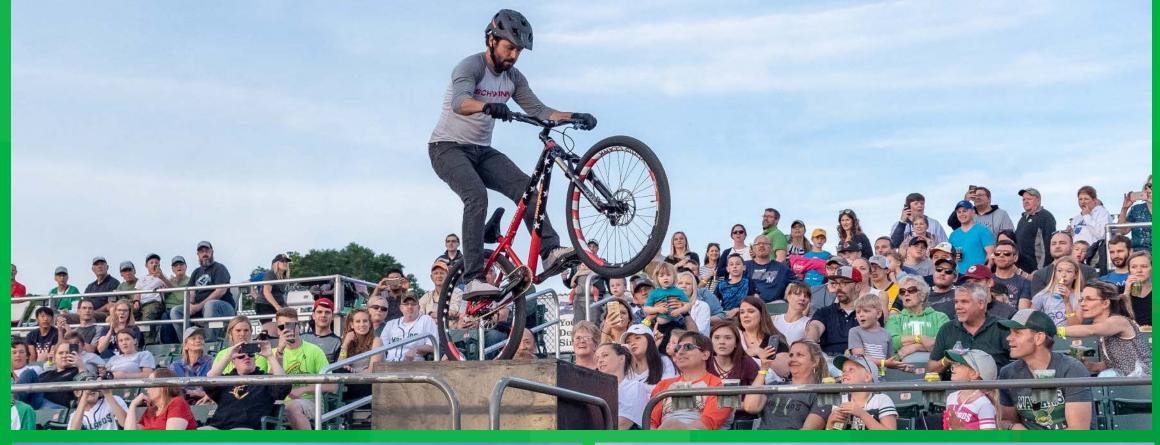

### MTBSHOW

Dialed Action's Mountain Bike Stunt Show programs feature top cycling talent displaying incredible technical cycling skills on custom built performance obstacles.

This show's small performance footprint allows inclusion at events of all sizes. Our performance rigs contain everything needed for a great show.

AUDIENCE AREA

REQUIREDFOOTPRINT