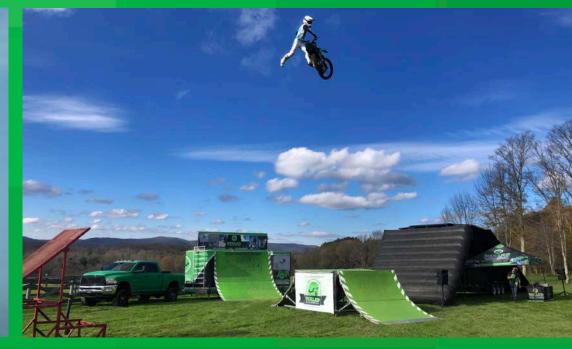

### MTBSHOW

Dialed Action's Mountain Bike Stunt Show programs feature top cycling talent displaying incredible technical cycling skills on custom built performance obstacles.

This show's small performance footprint allows inclusion at events of all sizes. Our performance rigs contain everything needed for a great show.